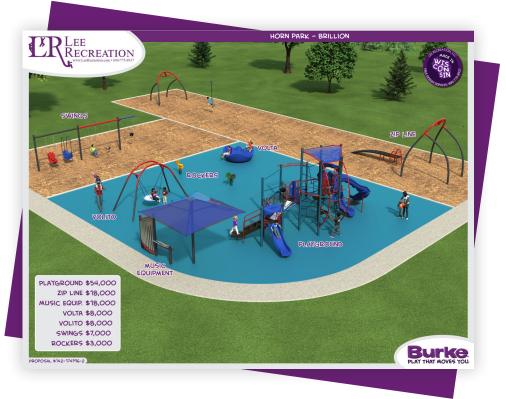

#### **Naming Rights donations:**

| Modular Equipment | \$54,000      |
|-------------------|---------------|
| Zip Line          | \$18,000      |
| Musical Equipment | \$18,000      |
| Volta             | \$8,000       |
| Volito            | \$8,000       |
| Swings            | \$7,000       |
| Rockers           | \$3,000 TAKEN |

# PLAY FOR Cveryone

When you enter the space it's fun and adventure through and through, from multiple slides, ladders and climbers to a 70' zipline, animal rockers, a spinner and inclusive swings for all.

We've also included musical equipment that isn't at any other park in the city to enhance motor skills and creativity for any age! The barrier-free surfacing throughout the playground—as well as new sidewalks—are key to providing *access to everyone, no matter age or physical abilities.* 