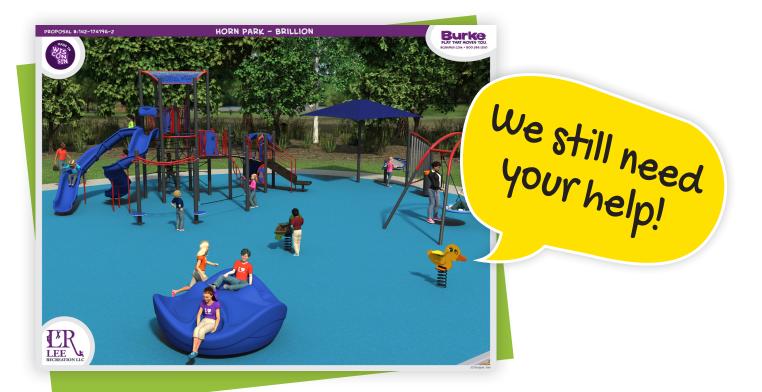

### HORN PARK FUNDRAISING

Seven years ago, the Brillion Optimist Club set a goal to install a playground space at Horn Park. They want the space to be inclusive for individuals of all abilities and provide pieces of equipment that are not elsewhere in the community. Some of these pieces include a zip line, accessible pieces and musical equipment.

The club has raised 50% of their desired goal using funds from their annual Walk Through Brillion event. They are looking for additional funds to help complete their dream. The plan is in place to install the equipment in the spring of 2024.

# PLAY FOR Cveryone

When you enter the space it's fun and adventure through and through, from multiple slides, ladders and climbers to a 70' zipline, animal rockers, a spinner and inclusive swings for all.

We've also included musical equipment that isn't at any other park in the city to enhance motor skills and creativity for any age! The barrier-free surfacing throughout the playground—as well as new sidewalks—are key to providing *access to everyone, no matter age or physical abilities.* 